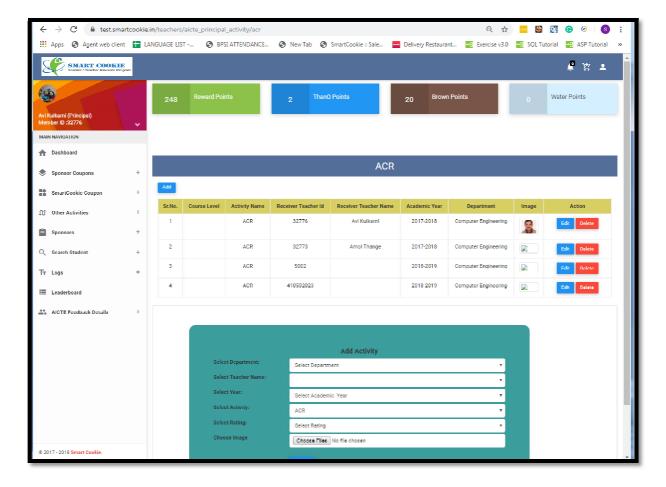

### e) For Giving feedback for ACR

Click on AICTE Feedback Details

Click on ACR (This option available only for Principal)

Select Teacher

Select Semester

Select Activity (It shows Activity ACR)

Select Rating for selected teacher

Choose File, Upload Image if available

Click on Submit

After Submitting feedback for ACR, Record will display on your screen