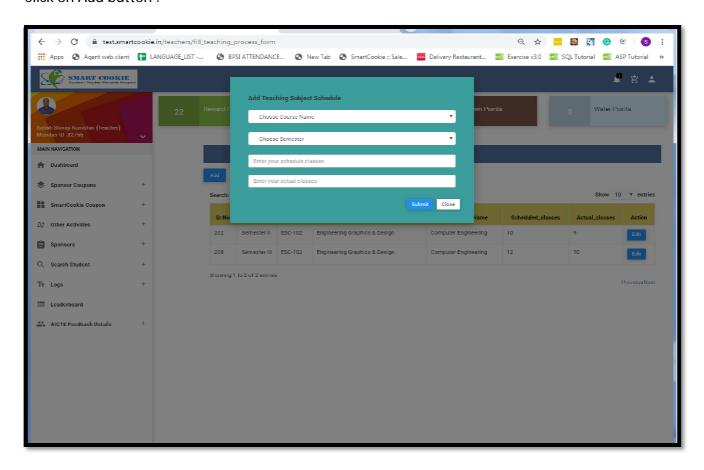

### Click on Add button:

Select Subject from 'Choose Course Name field'

Select Semester

**Enter Schedule Classes** 

**Enter Actual Class** 

Click on Submit

**Note: Schedule Classes >= Actual Classes** 

After Submitting Teaching process, Record will display on your screen