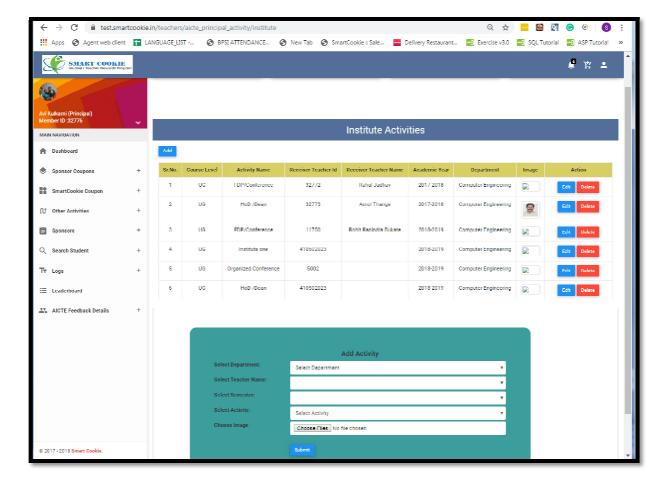

### d) For Giving feedback for Institute Activity

Click on AICTE Feedback Details

Click on Institute Activity (This option available only for Principal)

Select Teacher

Select Semester

Select Activity (It shows list of Institute Activity)

Choose File, Upload Image if available

Click on Submit

After Submitting Institute Activity, Record will display on your screen