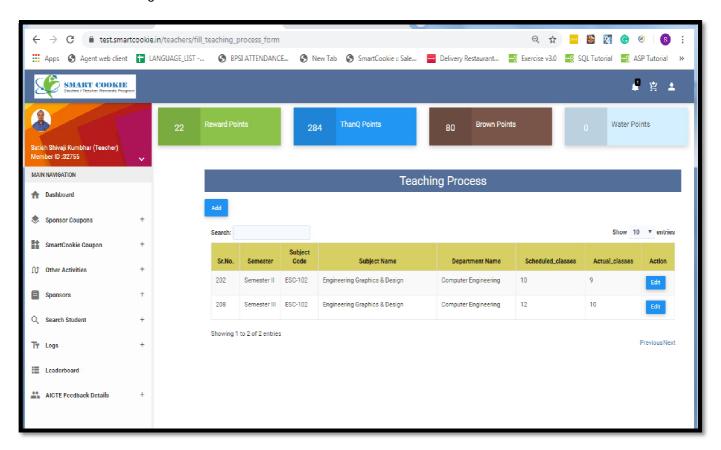

### a) For Adding Teaching Process:

Click on AICTE Feedback Details

Click on Teaching Process:

### Click on Add button:

Select Subject from 'Choose Course Name field'

Select Semester

**Enter Schedule Classes** 

**Enter Actual Class** 

Click on Submit

**Note: Schedule Classes >= Actual Classes** 

After Submitting Teaching process, Record will display on your screen