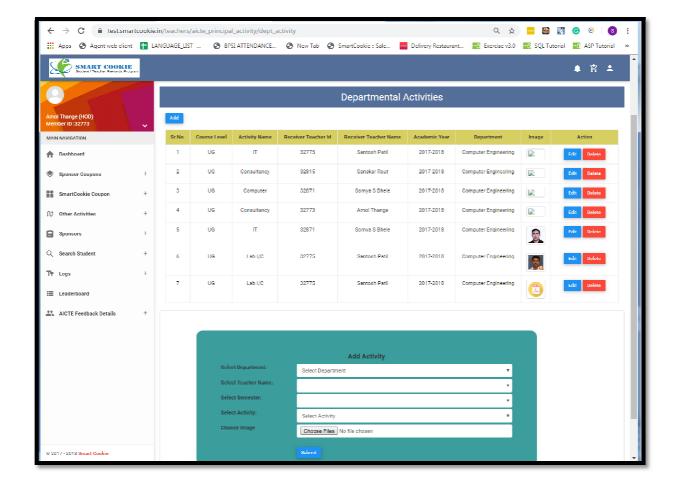

### C) For Giving feedback for Departmental Activity

Click on AICTE Feedback Details

Click on Departmental Activity (This option available for HOD and Principal)

Select Teacher

Select Semester

Select Activity (Departmental Activity)

Choose File, Upload Image if available

Click on Submit

After submitting feedback for Departmental Activity, Record will display on your screen