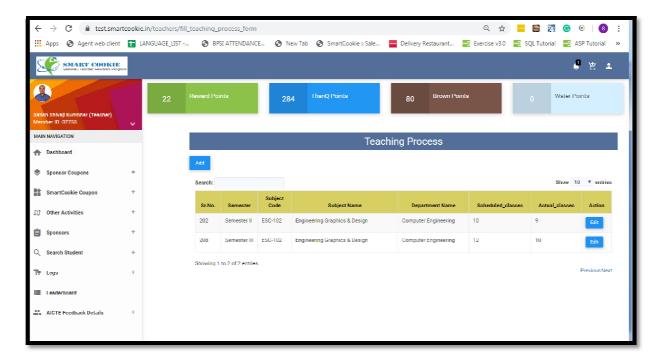

### Click on Add button:

Select Subject from 'Choose Course Name field'

Select Semester

**Enter Schedule Classes** 

**Enter Actual Class** 

Click on Submit

**Note: Schedule Classes >= Actual Classes** 

After Submitting Teaching process, Record will display on your screen