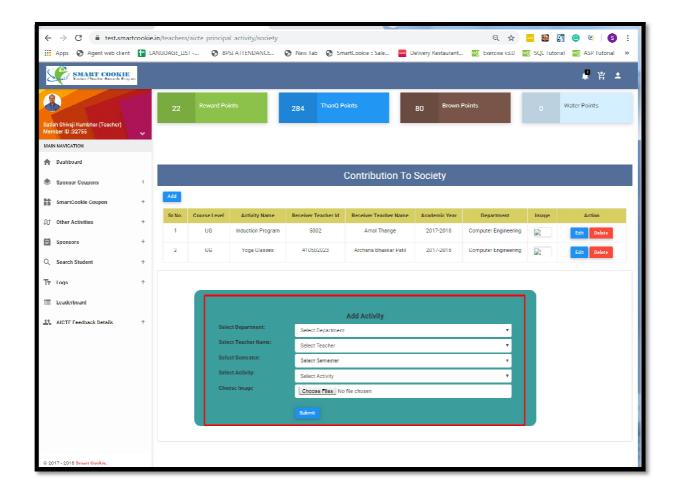

# b) For adding Contribution to Society

Click on AICTE Feedback Details

Click on Contribution to Society

Click on Add button:

If you have many entries then after click on add button click scroll down the page

Select Teacher

Select Semester

**Select Activity** 

Choose File, Upload Image if available

Click on Submit

After Submitting feedback for Contribution to Society, Record will display on your screen