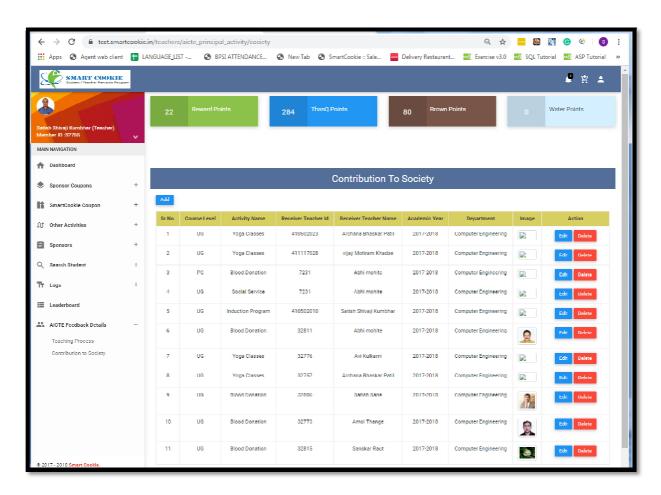

# b) For adding Contribution to Society

Click on AICTE Feedback Details

Click on Contribution to Society

Click on Add button:

If you have many entries then after click on add button click scroll down the page

Select Teacher

Select Semester

**Select Activity** 

Choose File, Upload Image if available

Click on Submit

After Submitting feedback for Contribution to Society, Record will display on your screen